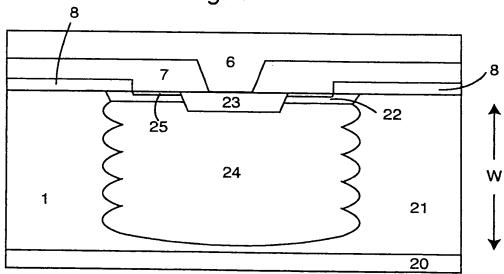

einem der Ansprüche 1 bis 10,
  d a d u r c h g e k e n n z e i c h n e t , daß
  der Halbleiterkörper (1) insbesondere in seinem Rand mit vertikalen Kompensationsgebieten (27) des anderen Leitungstyps versehen ist.

Zusammenfassung

Vertikal aufgebautes Leistungshalbleiterbauelement

Die Erfindung betrifft ein vertikal aufgebautes Leistungshalbleiterbauelement, bei dem die Schichtdicke (W) unterhalb
des pn-Überganges zwischen der Body-Zone (4) und der Rückseitenmetallisierung (11) so gewählt ist, daß bei Anlegen der
Sperrspannung zwischen Source- und Drainelektrode (6, 11) die
im Halbleiterkörper (1) erzeugte Raumladungszone an die Rückseite (3) anstößt, bevor die durch die angelegte Sperrspannung erzeugte Feldstärke eine kritische Größe erreicht.



Fig. 1



Fig. 2



Fig. 3



Fig. 4



Fig. 5